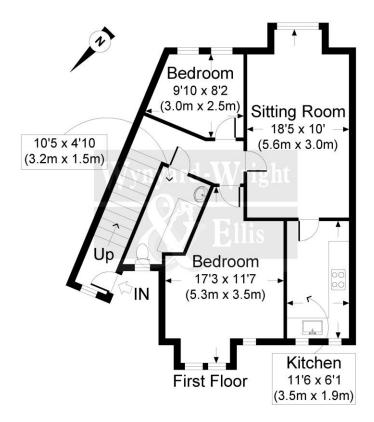

#### **ACCOMMODATION**

Briefly accommodation comprises:
Entrance hall with stair lift to first floor
Sitting/Dining Room
Kitchen
Two Bedrooms
Shower Room
Communal gardens and large carpark

# Contact: 120 High Street, Prestwood, Bucks HP16 9HD 01494 868000 prestwood@wyecountry.co.uk wyecountry.co.uk

GILES GATE, HP16 0PH
APPROX. GROSS INTERNAL FLOOR AREA 613 SQ FT / 57 SQ M.

WWE6564-F: THIS IMAGE IS ILLUSTRATIVE ONLY - NOT TO SCALE: COPPRIGHT: THE IMAGE TAILOR LTD, 2014